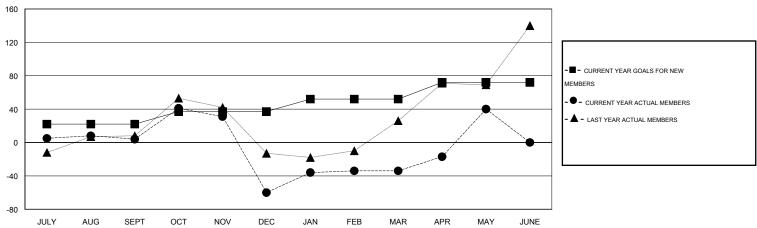

## GOALS AND ACTUAL MEMBERS CUMULATIVE

| DROPPED CLUBS: 0  DROPPED MEMBERS |               | 52 CLUBS OF 83 ADDED 1 OR MORE<br>NEW MEMBERS | GENDER DISTRIBU<br>MALE<br>FEMALE     | TION<br>1,581 (85.09%)<br>277 (14.91%) |           |
|-----------------------------------|---------------|-----------------------------------------------|---------------------------------------|----------------------------------------|-----------|
| DECEASED CLUB CANCELLED OTHER     | 1<br>0<br>270 | CLICK HERE FOR HEALTH ASSESSMENT DATA         | FAMILY UNIT MEMBERS HEAD OF HOUSEHOLD |                                        | 137<br>64 |
| TOTAL                             | 271           |                                               | NON-HEAD OF HOUSEHOLD                 | )                                      | 73        |