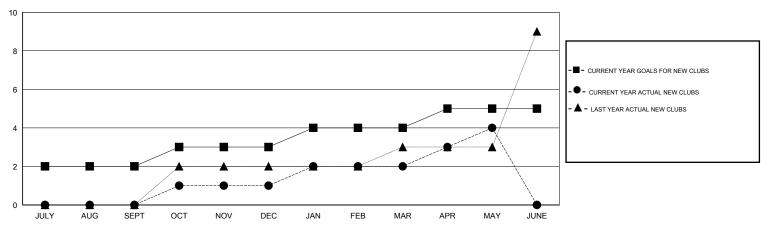

BS | ACTUAL<br>DROPPED<br>CLUBS | ACTUAL NET<br>GAIN/<br>LOSS | QUARTER                      | NEW MEMBER<br>GOAL | ACTUAL TOTAL MEMBERS ADDED | ACTUAL<br>DROPPED<br>MEMBERS | ACTUAL NET<br>GAIN/<br>LOSS |
| JULY/AUG/SEPT<br>OCT/NOV/DEC | 2<br>1           | 0<br>1              | 0<br>0                     | 0<br>1                      | JULY/AUG/SEPT<br>OCT/NOV/DEC | 22<br>15           | 42<br>94                   | 38<br>158                    | 4<br>-64                    |
| JAN/FEB/MAR<br>APR/MAY/JUNE  | 1                | 1<br>2              | 0                          | 1<br>2                      | JAN/FEB/MAR<br>APR/MAY/JUNE  | 15<br>20           | 64<br>111                  | 38<br>37                     | 26<br>74                    |

### GOALS AND ACTUAL NEW CLUBS CUMULATIVE



## GOALS AND ACTUAL MEMBERS CUMULATIVE



| DROPPED CLUBS: 0  DROPPED MEMBERS |               | 52 CLUBS OF 83 ADDED 1 OR MORE<br>NEW MEMBERS | GENDER DISTRIBU<br>MALE<br>FEMALE     | TION<br>1,581 (85.09%)<br>277 (14.91%) |           |
|-----------------------------------|---------------|-----------------------------------------------|---------------------------------------|----------------------------------------|-----------|
| DECEASED CLUB CANCELLED OTHER     | 1<br>0<br>270 | CLICK HERE FOR HEALTH ASSESSMENT DATA         | FAMILY UNIT MEMBERS HEAD OF HOUSEHOLD |                                        | 137<br>64 |
| TOTAL                             | 271           |                                               | NON-HEAD OF HOUSEHOLD                 | )